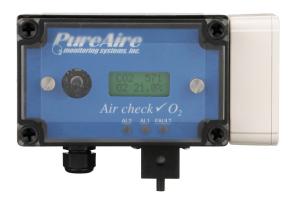

# Dual O2/CO2 Monitor, 0-25% and 0-50,000 ppm

ITEM#: 99143

#### **Product Summary**

PureAire Monitoring Systems Dual Oxygen/ Carbon Dioxide Monitor is designed for continuous monitoring of oxygen and carbon dioxide in confined spaces. The monitor is ideal for facilities that use inert gases including, but not limited to, nitrogen, helium, carbon dioxide, and argon. The dual O2/CO2 monitor is suitable for environments such as cryogenic facilities, breweries, food processing plants, laboratories, hospitals, and universities. The monitor will remain accurate at temperatures as low as -40C. PureAire's durable, non-depleting, zirconium oxide sensor cell and non-dispersive infrared sensor (NDIR) cell, will last 10+years in a normal environment, without needing to be replaced.

#### Easy to Use

The monitor will arrive ready to work right out of the box. Simply secure the unit to the wall 3-5 feet from the gas source, plug it in, and power it on. The monitor will begin sampling 02/C02 levels after a brief startup period. Oxygen/Carbon Dioxide levels are displayed clearly on the screen for easy access and visibility.