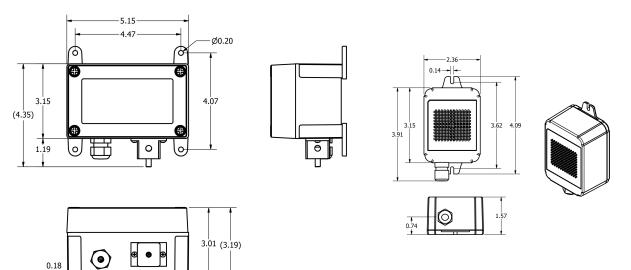

# Dual O2/CO2 Monitor, 0-25% and 0-50,000 ppm

ITEM#: 99143

#### Easy to Use

The monitor will arrive ready to work right out of the box. Simply secure the unit to the wall 3-5 feet from the gas source, plug it in, and power it on. The monitor will begin sampling 02/C02 levels after a brief startup period. Oxygen/Carbon Dioxide levels are displayed clearly on the screen for easy access and visibility.